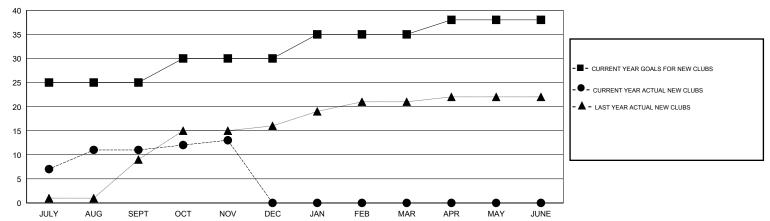

| 374                                 | 131                | 243              |  |
| OCT/NOV/DEC   | 5                | 2                | 0                | 2                | OCT/NOV/DEC           | 175                | 194                                 | 58                 | 136              |  |
| JAN/FEB/MAR   | 5                | 0                | 0                | 0                | JAN/FEB/MAR           | 135                | 0                                   | 0                  | 0                |  |
| APR/MAY/JUNE  | 3                | 0                | 0                | 0                | APR/MAY/JUNE          | 105                | 0                                   | 0                  | 0                |  |

### GOALS AND ACTUAL NEW CLUBS CUMULATIVE



#### GOALS AND ACTUAL MEMBERS CUMULATIVE



| DROPPED CLUBS: 1 |     | 70 CLUBS OF 204 ADDED 1 OR MORE | GENDER DISTRIBUTION  |                |       |
|------------------|-----|---------------------------------|----------------------|----------------|-------|
|                  |     | NEW MEMBERS                     | MALE                 | 3,927 (80.50%) |       |
| DROPPED MEMBERS  |     |                                 | FEMALE               | 951 (19.50%)   |       |
| DECEASED         | 1   | CLICK HERE FOR HEALTH           | FAMILY LINUT MEMBERS |                | 1,890 |
| CLUB CANCELLED   | 20  | ASSESSMENT DATA                 | FAMILY UNIT MEMBERS  |                | *     |
| OTHER            | 168 |                                 | HEAD OF HOUSEHOLD    |                |