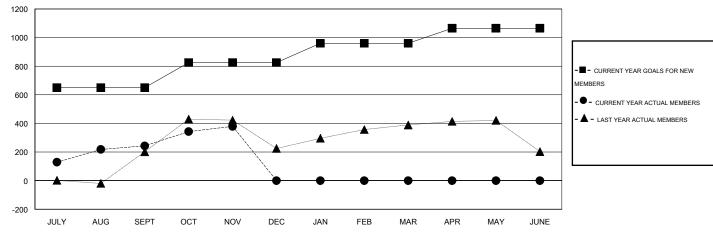

#### GOALS AND ACTUAL MEMBERS CUMULATIVE

| DROPPED CLUBS: 1 |     | 70 CLUBS OF 204 ADDED 1 OR MORE | GENDER DISTRIBUTION  |                |       |
|------------------|-----|---------------------------------|----------------------|----------------|-------|
|                  |     | NEW MEMBERS                     | MALE                 | 3,927 (80.50%) |       |
| DROPPED MEMBERS  |     |                                 | FEMALE               | 951 (19.50%)   |       |
| DECEASED         | 1   | CLICK HERE FOR HEALTH           | FAMILY LINUT MEMBERS |                | 1,890 |
| CLUB CANCELLED   | 20  | ASSESSMENT DATA                 | FAMILY UNIT MEMBERS  |                | *     |
| OTHER            | 168 |                                 | HEAD OF HOUSEHOLD    |                | 736   |
| TOTAL            | 189 |                                 | NON-HEAD OF HOUSEHO  | 1,154          |       |